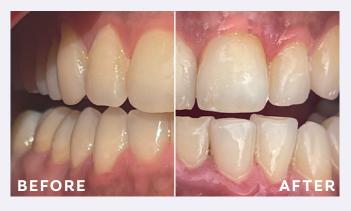

# BEFORE

# REAL, DRAMATIC RESULTS IN 10 DAYS.<sup>†</sup>

In a clinical study, patients saw up to 7 shades whiter teeth after 10 days.