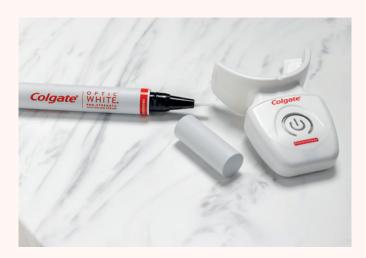

### **APPLY**

# Precision application without custom trays

Our easy-to-use application pen allows for targeted tooth whitening to avoid sensitive areas.

### **AMPLIFY**

## High-energy LED accelerates whitening

Our unique LED device with 410 nm wavelength activates the breakdown of hydrogen peroxide to accelerate whitening.