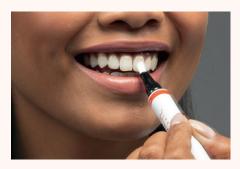

## Precision application without gingival barriers

The precision pen allows you to apply serum accurately without needing to protect the gingiva.

# Precision application without custom trays

Our easy-to-use application pen allows for targeted tooth whitening to avoid sensitive areas.