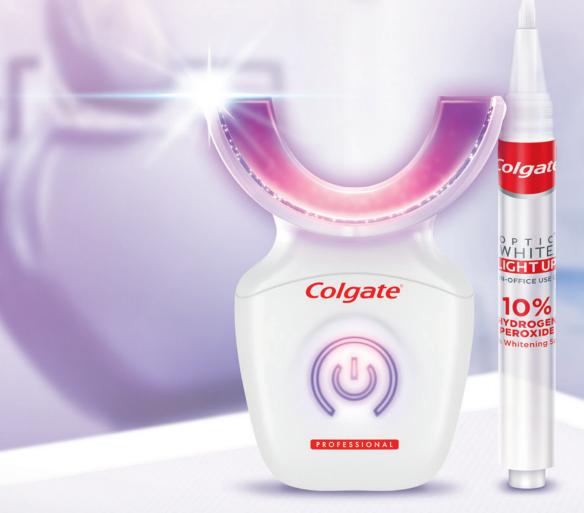

# IN-CHAIR WHITENING KIT

## UNIQUE EXPERIENCE FOR WHITER TEETH

## **APPLY**

## Precision application without gingival barriers

The precision pen allows you to apply serum accurately without needing to protect the gingiva.

## Quick-dry serum that effectively whitens

The serum dries rapidly and forms a layer for targeted and effective whitening.

## High-energy LED accelerates whitening

LED device accelerates whitening with a short 10-minute wear time.