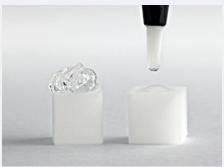

## Precision application without gingival barriers

The precision pen allows you to apply serum accurately without needing to protect the gingiva.

## Quick-dry serum that effectively whitens

The serum dries rapidly and forms a layer for targeted and effective whitening.

## Advanced, quick-dry formula that sticks to the tooth for penetration of hydrogen peroxide

The polymer in Optic White helps to maintain the hydrogen peroxide in contact with teeth, minimizing the removal by water or saliva.