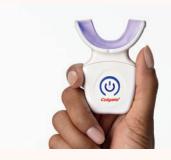

## High-energy LED accelerates whitening

LED device accelerates whitening with a short 10-minute wear time.

## High-energy LED accelerates whitening

Our unique LED device with 410 nm wavelength activates the breakdown of hydrogen peroxide to accelerate whitening.