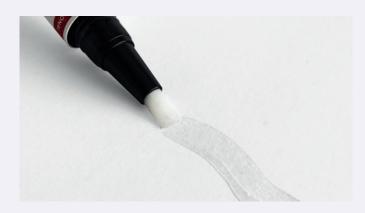

# Precision application without custom trays

Our easy-to-use application pen allows for targeted tooth whitening to avoid sensitive areas.

## Quick-dry serum that effectively whitens

The serum dries rapidly and allows greater retention of hydrogen peroxide.