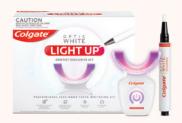

# AT-HOME WHITENING KIT

# WHITEN AT HOME WITHOUT THE HASSLE

Our whitening treatment is designed for no sensitivity and offers more control, no mess, and precision application.

# REAL, DRAMATIC RESULTS IN 10 DAYS.<sup>†</sup>

In a clinical study, patients saw up to 7 shades whiter teeth after 10 days.