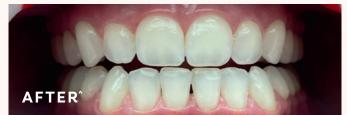

# BEFORE

# REAL, DRAMATIC RESULTS IN 10 DAYS.<sup>†</sup>

In a clinical study, patients saw up to 7 shades whiter teeth after 10 days.