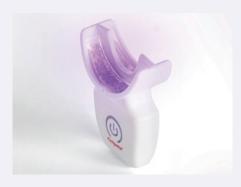

## High-energy LED accelerates whitening

LED device accelerates whitening with a short 10-minute wear time.

## High-energy LED accelerates whitening

Our unique LED device with 410 nm wavelength activates the breakdown of hydrogen peroxide to accelerate whitening.