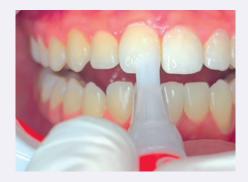

## Precision application without gingival barriers

The precision pen allows you to apply serum accurately without needing to protect the gingiva.

# Precision application without custom trays

Our easy-to-use application pen allows for targeted tooth whitening to avoid sensitive areas.